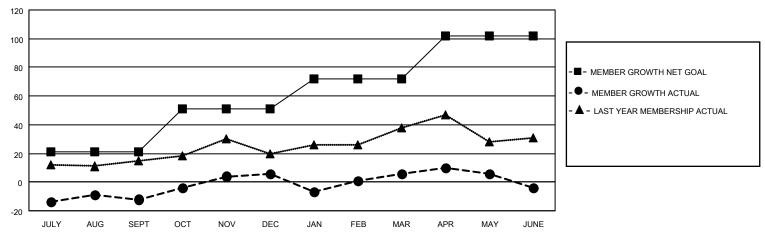

## District 27 C2

| Clubs                 |               |           |               | Members               |                       |                         |                                                    |
|-----------------------|---------------|-----------|---------------|-----------------------|-----------------------|-------------------------|----------------------------------------------------|
| RESULTS FOR 2022-2023 |               |           |               | RESULTS FOR 2022-2023 |                       |                         |                                                    |
| QUARTER               | NEW CLUB GOAL | NEW CLUBS | DROPPED CLUBS | QUARTER MEMB          | ER GROWTH NET<br>GOAL | MEMBER GROWTH<br>ACTUAL | DROPPED<br>MEMBERS ACTUAL<br>(including transfers) |
| JULY/AUG/SEPT         | 0             | 0         | 0             | JULY/AUG/SEPT         | 21                    | 27                      | 38                                                 |
| OCT/NOV/DEC           | 0             | 0         | 0             | OCT/NOV/DEC           | 30                    | 40                      | 20                                                 |
| JAN/FEB/MAR           | 1             | 0         | 0             | JAN/FEB/MAR           | 21                    | 43                      | 37                                                 |
| APR/MAY/JUNE          | 0             | 0         | 0             | APR/MAY/JUNE          | 30                    | 39                      | 47                                                 |

### GOALS AND ACTUAL MEMBERS CUMULATIVE

| DROPPED CLUBS: 0 |     | 33 CLUBS OF 40 ADDED 1 OR<br>MORE NEW MEMBERS | GENDER DISTRIBUTION       |              |  |
|------------------|-----|-----------------------------------------------|---------------------------|--------------|--|
|                  |     | WORL NEW WEWDERO                              | MALE                      | 923 (64.64%) |  |
|                  |     |                                               | FEMALE 505 (35.36%)       |              |  |
| DROPPED MEMBERS  |     |                                               | NON BINARY                | 0 (0.00%)    |  |
|                  |     |                                               | PREFER NOT TO ANSWER      | 0 (0.00%)    |  |
| DECEASED         | 17  |                                               |                           | ,            |  |
| CLUB CANCELLED   | 0   | CLICK HERE FOR CUMULATIVE                     | TOTAL FAMILY UNIT MEMBERS | 360          |  |
| OTHER            | 125 | MEMBERSHIP DATA                               |                           |              |  |
| TOTAL            | 142 |                                               | FAMILY MEMBERS PAYING HAI | F DUES 182   |  |
|                  |     |                                               |                           |              |  |